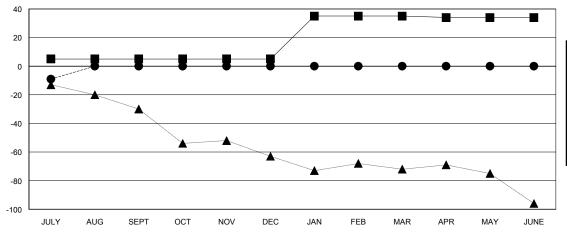

# GOALS AND ACTUAL NEW CLUBS CUMULATIVE

#### GOALS AND ACTUAL MEMBERS CUMULATIVE

| -■-  | CURRENT YEAR GOALS FOR NEW |
|------|----------------------------|
| MEMA | EDS                        |

- CURRENT YEAR ACTUAL MEMBERS

- ▲ - LAST YEAR ACTUAL MEMBERS